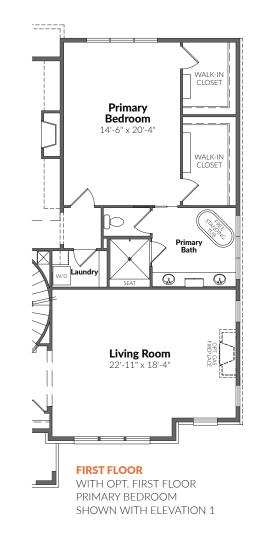

## ALTERNATE SECOND FLOOR

SHOWN WITH OPT 1ST FLOOR PRIMARY BEDROOM SHOWN WITH ELEVATION 1

CRAFTMARK HOMES®

EQUAL HOUSING OPPORTUNITY 12/23

All artist's renderings are concepts, may show optional features and are subject to change without notice. Ask Sales Manager for details. All floor plans and elevations are approximate and subject to change without notice. Room sizes and window configurations may vary with elevation. All dimensions noted represent widest point of room. Doors are not to scale and do not reflect actual door sizes.