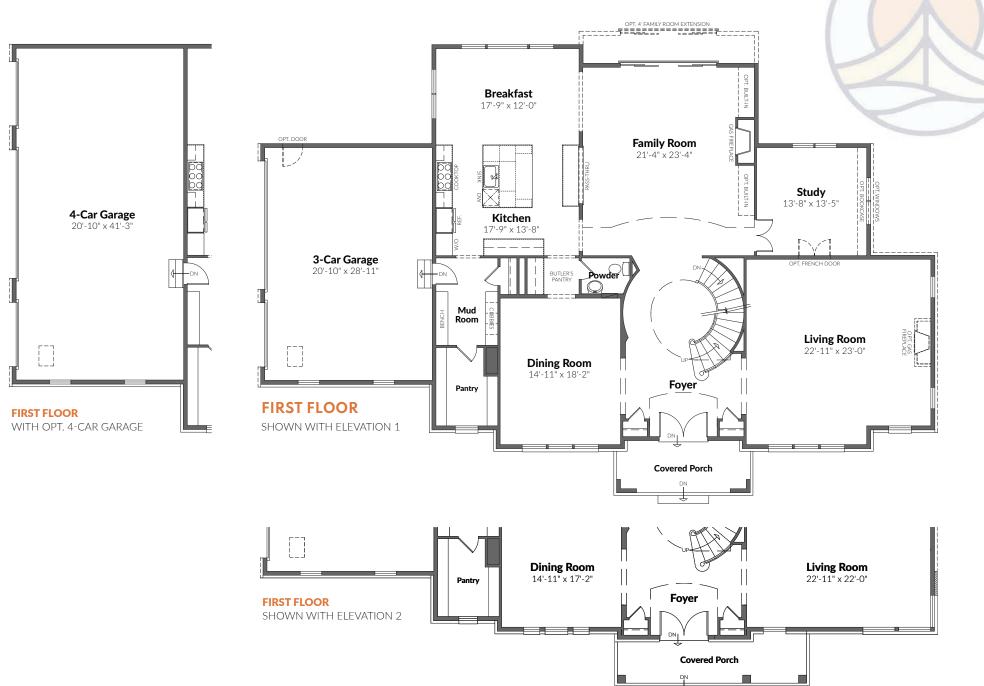

## ALTERNATE SECOND FLOOR

SHOWN WITH OPT 1ST FLOOR PRIMARY BEDROOM SHOWN WITH ELEVATION 1

CRAFTMARK HOMES®

EQUAL HOUSING OPPORTUNITY 12/23

All artist's renderings are concepts, may show optional features and are subject to change without notice. Ask Sales Manager for details. All floor plans and elevations are approximate and subject to change without notice. Room sizes and window configurations may vary with elevation. All dimensions noted represent widest point of room. Doors are not to scale and do not reflect actual door sizes.