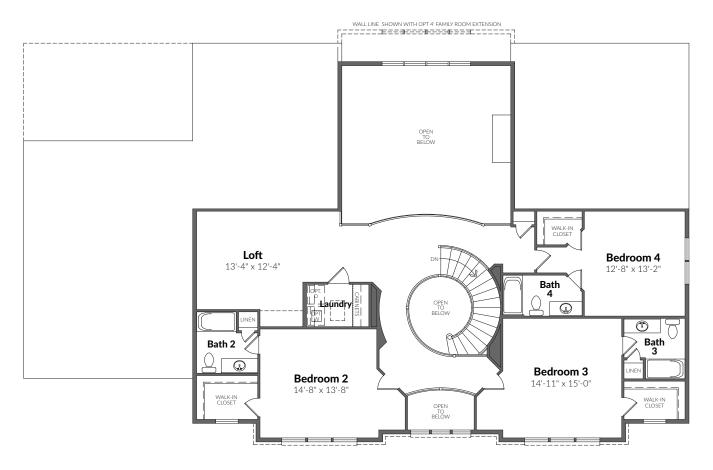

## ALTERNATE SECOND FLOOR

SHOWN WITH OPT 1ST FLOOR PRIMARY BEDROOM SHOWN WITH ELEVATION 1

CRAFTMARK HOMES®

EQUAL HOUSING OPPORTUNITY 12/23

All artist's renderings are concepts, may show optional features and are subject to change without notice. Ask Sales Manager for details. All floor plans and elevations are approximate and subject to change without notice. Room sizes and window configurations may vary with elevation. All dimensions noted represent widest point of room. Doors are not to scale and do not reflect actual door sizes.