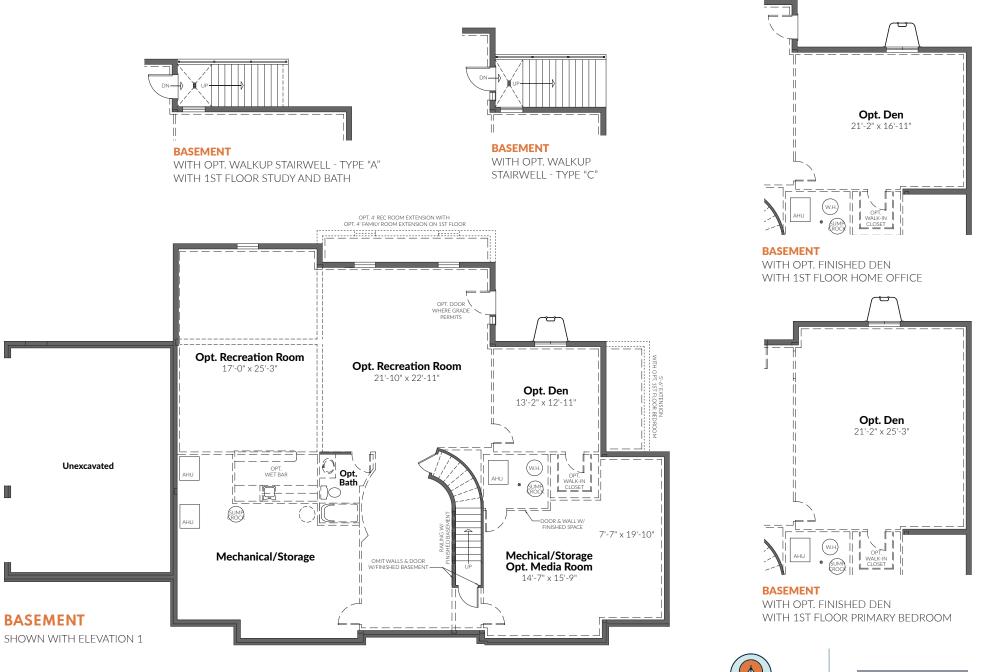

## ALTERNATE SECOND FLOOR

SHOWN WITH OPT 1ST FLOOR PRIMARY BEDROOM SHOWN WITH ELEVATION 1

CRAFTMARK HOMES®

EQUAL HOUSING OPPORTUNITY 12/23

All artist's renderings are concepts, may show optional features and are subject to change without notice. Ask Sales Manager for details. All floor plans and elevations are approximate and subject to change without notice. Room sizes and window configurations may vary with elevation. All dimensions noted represent widest point of room. Doors are not to scale and do not reflect actual door sizes.