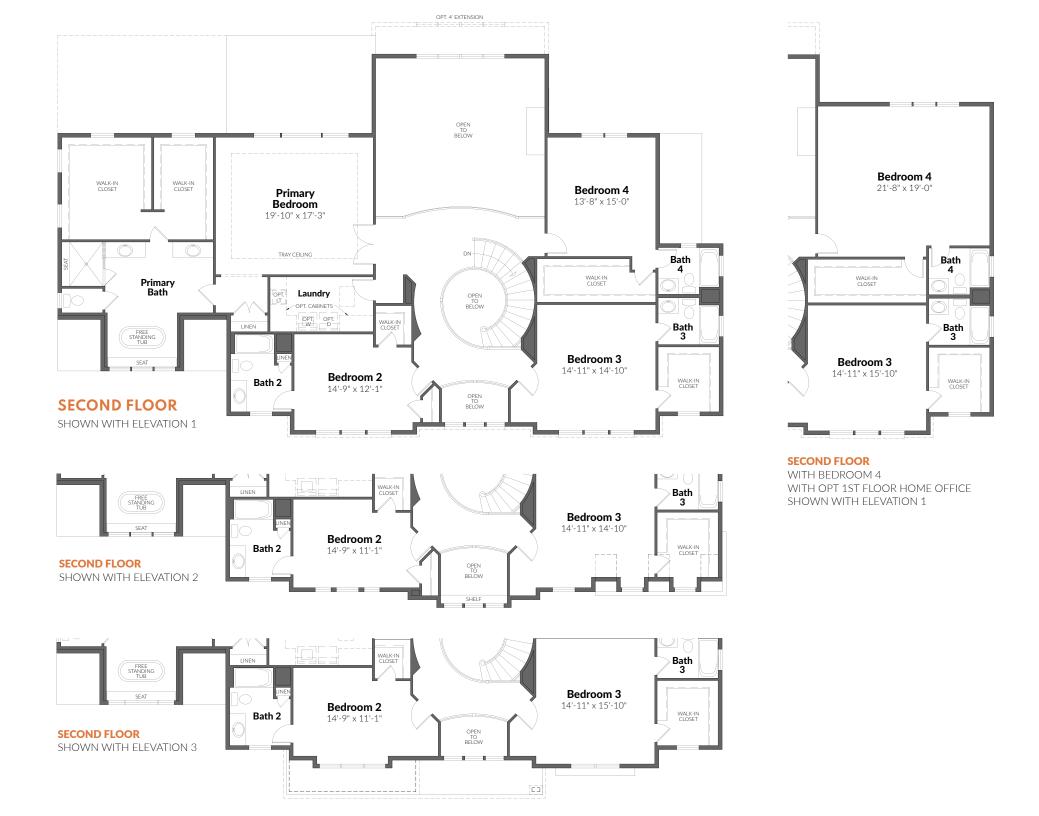

## $\overline{\text{THE}} \text{ Kenmore}$





## THE Kenmore















## ALTERNATE SECOND FLOOR

SHOWN WITH OPT 1ST FLOOR PRIMARY BEDROOM SHOWN WITH ELEVATION 1



CRAFTMARK HOMES®



EQUAL HOUSING OPPORTUNITY 12/23

All artist's renderings are concepts, may show optional features and are subject to change without notice. Ask Sales Manager for details. All floor plans and elevations are approximate and subject to change without notice. Room sizes and window configurations may vary with elevation. All dimensions noted represent widest point of room. Doors are not to scale and do not reflect actual door sizes.

THE WOODS at Occoquan Overlook