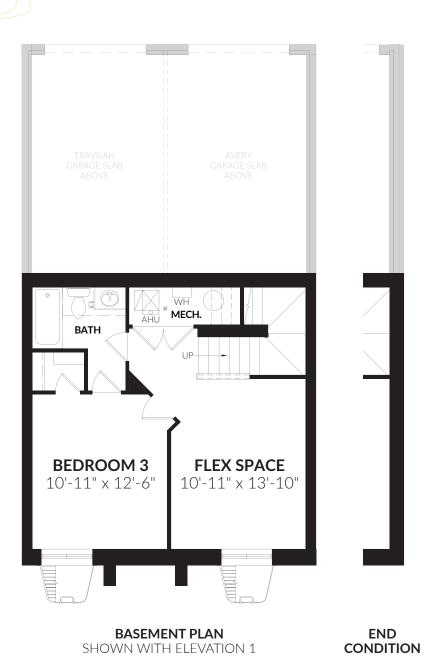

3-4 BR | 3 Full BA | 1-Car Garage







## **Basement Floor**





**OPT. BEDROOM** 

## First Floor



## CraftmarkHomes.com/TheGrove

All artist's renderings are concepts, may show optional features and are subject to change without notice. Ask Sales Manager for details. All floor plans and elevations are approximate and subject to change without notice. Room sizes and window configurations may vary with elevation. All dimensions noted represent widest point of room. Doors are not to scale and do not reflect actual door sizes.

## Second Floor





without notice. Ask Sales Manager for details. All floor plans and elevations are approximate and subject to change without notice. Room sizes and window configurations may vary with elevation. All dimensions noted represent widest point of room. Doors are not to scale and do not reflect actual door sizes