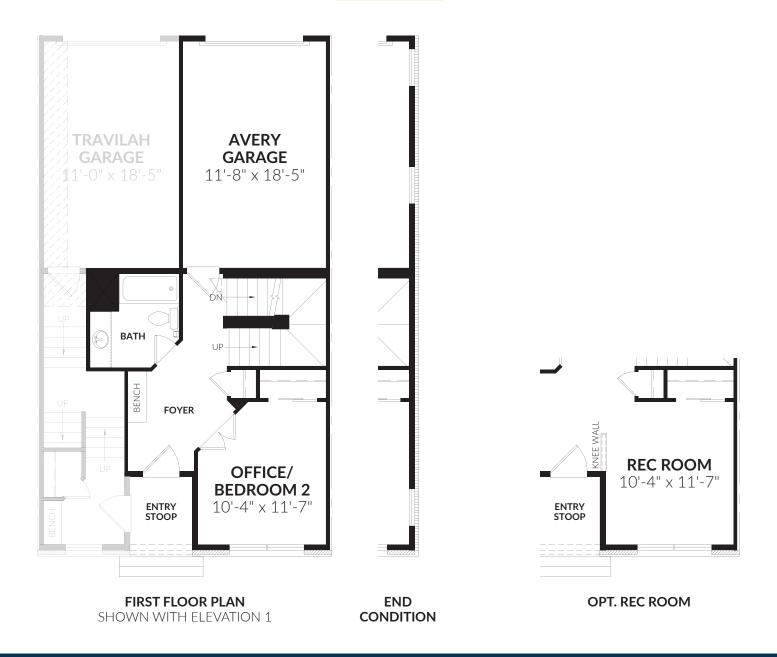

3-4 BR | 3 Full BA | 1-Car Garage







## **Basement Floor**





**OPT. BEDROOM** 

## First Floor



## CraftmarkHomes.com/TheGrove

All artist's renderings are concepts, may show optional features and are subject to change without notice. Ask Sales Manager for details. All floor plans and elevations are approximate and subject to change without notice. Room sizes and window configurations may vary with elevation. All dimensions noted represent widest point of room. Doors are not to scale and do not reflect actual door sizes.

## Second Floor





without notice. Ask Sales Manager for details. All floor plans and elevations are approximate and subject to change without notice. Room sizes and window configurations may vary with elevation. All dimensions noted represent widest point of room. Doors are not to scale and do not reflect actual door sizes. \*Loft bedrooms/baths are subject to