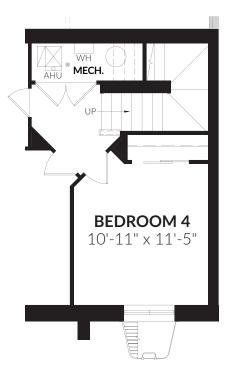

3-4 BR | 3 Full BA | 1-Car Garage







## **Basement Floor**





**OPT. BEDROOM** 

## First Floor



## CraftmarkHomes.com/TheGrove

All artist's renderings are concepts, may show optional features and are subject to change without notice. Ask Sales Manager for details. All floor plans and elevations are approximate and subject to change without notice. Room sizes and window configurations may vary with elevation. All dimensions noted represent widest point of room. Doors are not to scale and do not reflect actual door sizes.

## Second Floor





without notice. Ask Sales Manager for details. All floor plans and elevations are approximate and subject to change without notice. Room sizes and window configurations may vary with elevation. All dimensions noted represent widest point of room. Doors are not to scale and do not reflect actual door sizes.