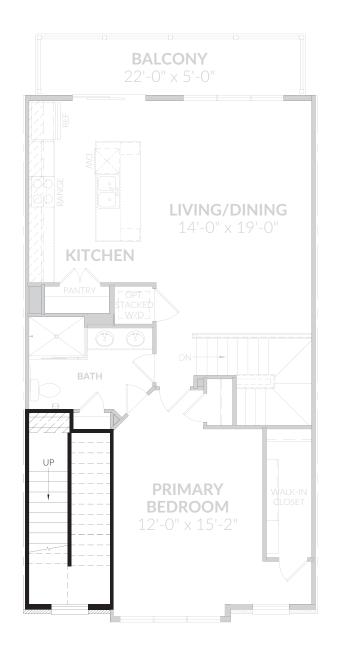

## THE Travilah

#CPOVE

CRAFTMARK HOMES®

3 BR | 2 Full BA | 1 Half BA | 1-Car Garage



# First Floor **TRAVILAH AVERY GARAGE GARAGE** 11'-0" x 18'-5" UP UP OFFICE/ BEDROOM 2 ENTRY STOOP

FIRST FLOOR PLAN
SHOWN WITH ELEVATION 1

### Second Floor



SECOND FLOOR PLAN
SHOWN WITH ELEVATION 1

#### Third Floor



**OPT. OFFICE / FLEX SPACE** 



#### CraftmarkHomes.com/TheGrove

#### Fourth Floor





**FOURTH FLOOR PLAN** SHOWN WITH ELEVATION 1 END CONDITION



All artist's renderings are concepts, may show optional features and are subject to change without notice. Ask Sales Manager for details. All floor plans and elevations are approximate and subject to change without notice. Room sizes and window configurations may vary with elevation. All dimensions noted represent widest point of room. Doors are not to scale and do not reflect actual door sizes. \*Loft bedrooms/baths are subject to availability set by jurisdictions.



CRAFTMARK HOMES®