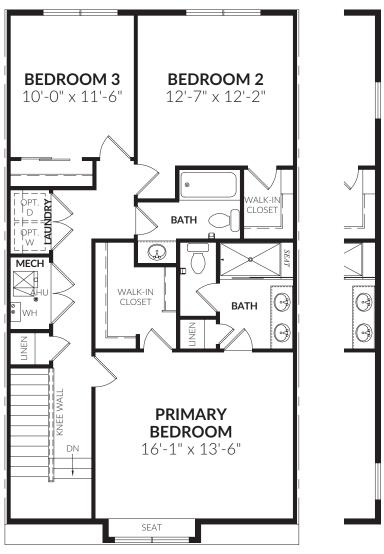

## THE Travilah

#CPOVE

CRAFTMARK HOMES®

3 BR | 2 Full BA | 1 Half BA | 1-Car Garage



# First Floor **TRAVILAH AVERY GARAGE GARAGE** 11'-0" x 18'-5" UP UP OFFICE/ BEDROOM 2 ENTRY STOOP

FIRST FLOOR PLAN
SHOWN WITH ELEVATION 1

### Second Floor



SECOND FLOOR PLAN
SHOWN WITH ELEVATION 1

#### Third Floor



**OPT. OFFICE / FLEX SPACE** 



#### CraftmarkHomes.com/TheGrove

#### Fourth Floor





**FOURTH FLOOR PLAN** SHOWN WITH ELEVATION 1 END CONDITION



All artist's renderings are concepts, may show optional features and are subject to change without notice. Ask Sales Manager for details. All floor plans and elevations are approximate and subject to change without notice. Room sizes and window configurations may vary with elevation. All dimensions noted represent widest point of room. Doors are not to scale and do not reflect actual door sizes. \*Loft bedrooms/baths are subject to availability set by jurisdictions.



CRAFTMARK HOMES®