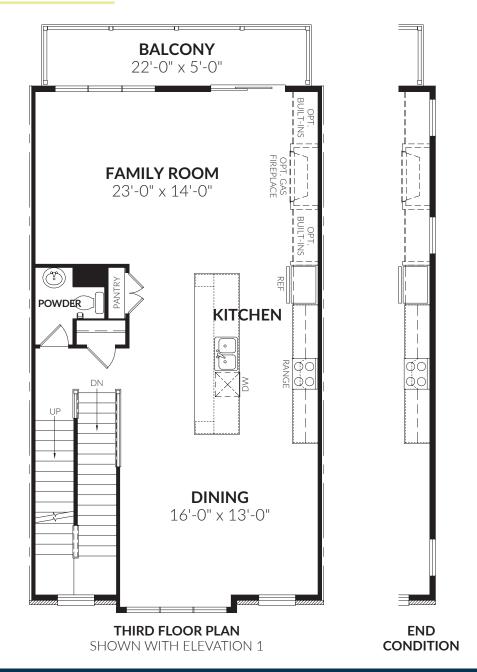

#### Fourth Floor

**FOURTH FLOOR PLAN** SHOWN WITH ELEVATION 1 END CONDITION

All artist's renderings are concepts, may show optional features and are subject to change without notice. Ask Sales Manager for details. All floor plans and elevations are approximate and subject to change without notice. Room sizes and window configurations may vary with elevation. All dimensions noted represent widest point of room. Doors are not to scale and do not reflect actual door sizes. \*Loft bedrooms/baths are subject to availability set by jurisdictions.