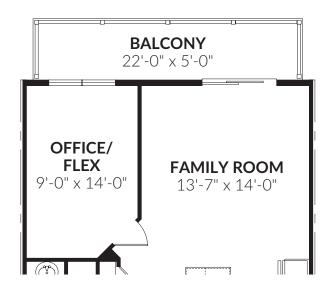

## THE Travilah

#CPOVE

CRAFTMARK HOMES®

3 BR | 2 Full BA | 1 Half BA | 1-Car Garage



# First Floor **TRAVILAH AVERY GARAGE GARAGE** 11'-0" x 18'-5" UP UP OFFICE/ BEDROOM 2 ENTRY STOOP

FIRST FLOOR PLAN
SHOWN WITH ELEVATION 1

### Second Floor



SECOND FLOOR PLAN
SHOWN WITH ELEVATION 1

#### Third Floor



**OPT. OFFICE / FLEX SPACE** 



#### CraftmarkHomes.com/TheGrove

#### Fourth Floor





**FOURTH FLOOR PLAN** SHOWN WITH ELEVATION 1 END CONDITION



All artist's renderings are concepts, may show optional features and are subject to change without notice. Ask Sales Manager for details. All floor plans and elevations are approximate and subject to change without notice. Room sizes and window configurations may vary with elevation. All dimensions noted represent widest point of room. Doors are not to scale and do not reflect actual door sizes. \*Loft bedrooms/baths are subject to availability set by jurisdictions.



CRAFTMARK HOMES®