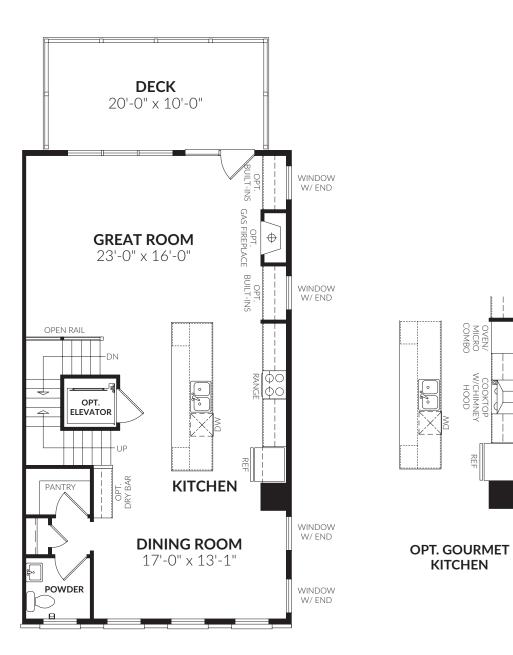

## **Ground Floor**

All artist's renderings are concepts, may show optional features and are subject to change without notice. Ask Sales Manager for details. All floor plans and elevations are approximate and subject to change without notice. Room sizes and window configurations may vary with elevation. All dimensions noted represent widest point of room. Doors are not to scale and do not reflect actual door sizes. \*Loft bedrooms/baths are subject to availability set by jurisdictions.