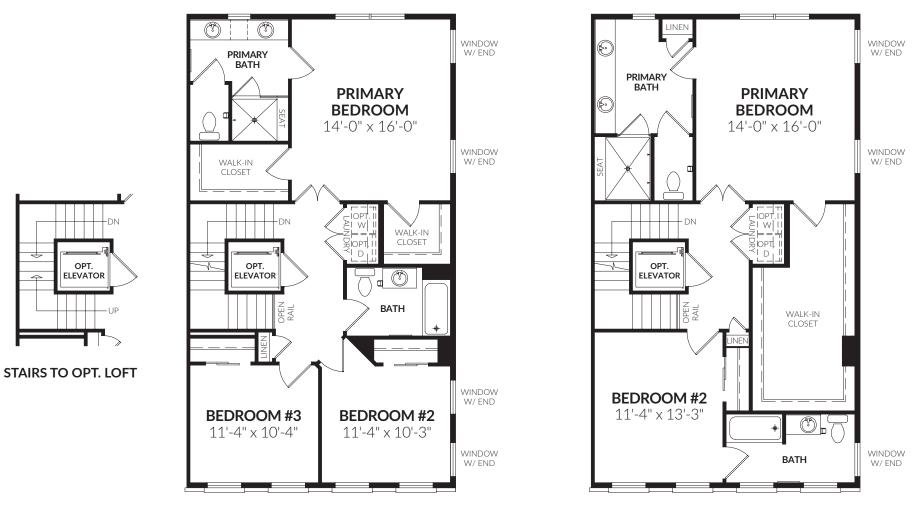

**#GROVE** 



3-5 BR | 3-4 Full BA | 1 Half BA | 2-Car Garage



## Second Floor



STANDARD SECOND FLOOR

## Third Floor



STANDARD THIRD FLOOR

**OPT. ALTERNATE THIRD FLOOR** 

## CraftmarkHomes.com/TheGrove

All artist's renderings are concepts, may show optional features and are subject to change without notice. Ask Sales Manager for details. All floor plans and elevations are approximate and subject to change without notice. Room sizes and window configurations may vary with elevation. All dimensions noted represent widest point of room. Doors are not to scale and do not reflect actual door sizes.

## **Ground Floor**





All artist's renderings are concepts, may show optional features and are subject to change without notice. Ask Sales Manager for details. All floor plans and elevations are approximate and subject to change without notice. Room sizes and window configurations may vary with elevation. A