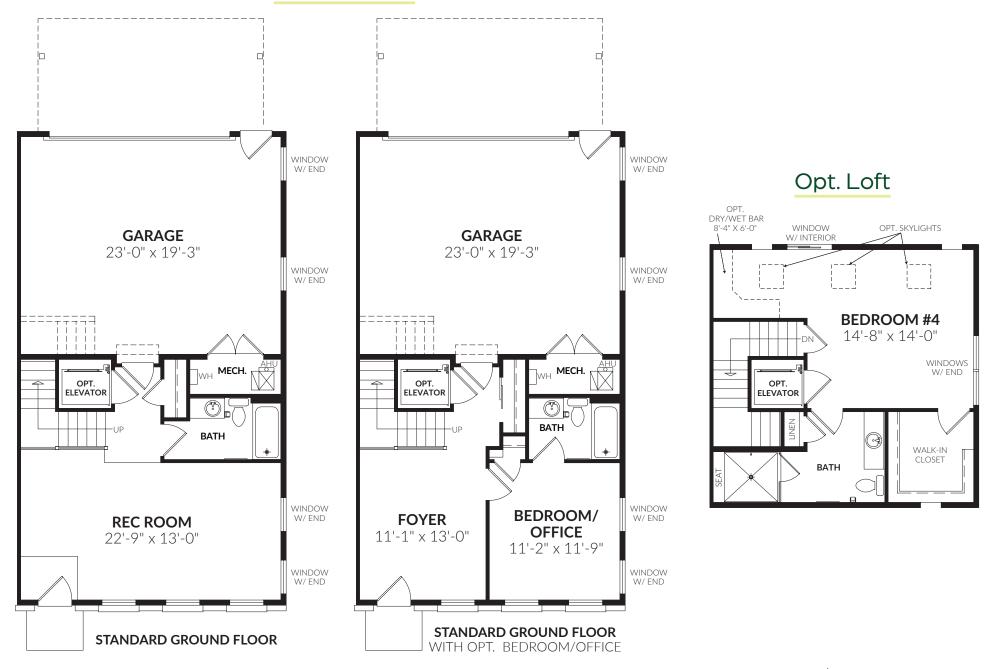

**#GROVE** 



3-5 BR | 3-4 Full BA | 1 Half BA | 2-Car Garage



## Second Floor



STANDARD SECOND FLOOR

## Third Floor



STANDARD THIRD FLOOR

**OPT. ALTERNATE THIRD FLOOR** 

## CraftmarkHomes.com/TheGrove

All artist's renderings are concepts, may show optional features and are subject to change without notice. Ask Sales Manager for details. All floor plans and elevations are approximate and subject to change without notice. Room sizes and window configurations may vary with elevation. All dimensions noted represent widest point of room. Doors are not to scale and do not reflect actual door sizes.

## **Ground Floor**





All artist's renderings are concepts, may show optional features and are subject to change without notice. Ask Sales Manager for details. All floor plans and elevations are approximate and subject to change without notice. Room sizes and window configurations may vary with elevation. All dimensions noted represent widest point of room. Doors are not to scale and do not reflect actual door sizes. \*Loft bedrooms/baths are subject to availability set by jurisdictions.

**GROVE CRAFTMARK** 

HOMES®