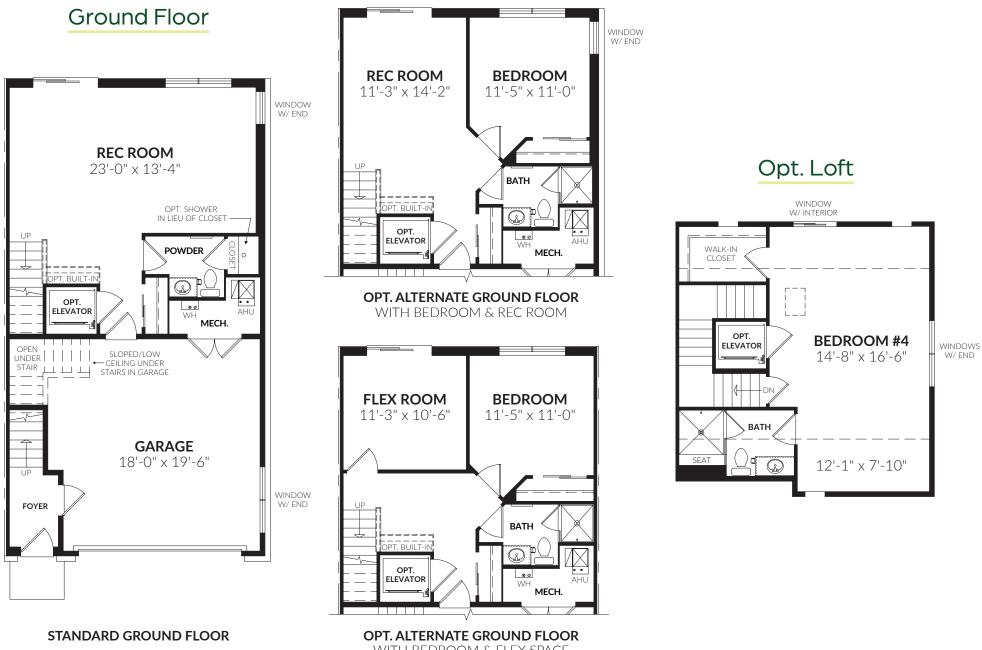

WITH BEDROOM & FLEX SPACE

All artist's renderings are concepts, may show optional features and are subject to change without notice. Ask Sales Manager for details. All floor plans and elevations are approximate and subject to change without notice. Room sizes and window configurations may vary with elevation. All dimensions noted represent widest point of room. Doors are not to scale and do not reflect actual door sizes. \*Loft bedrooms/baths are subject to availability set by jurisdictions.