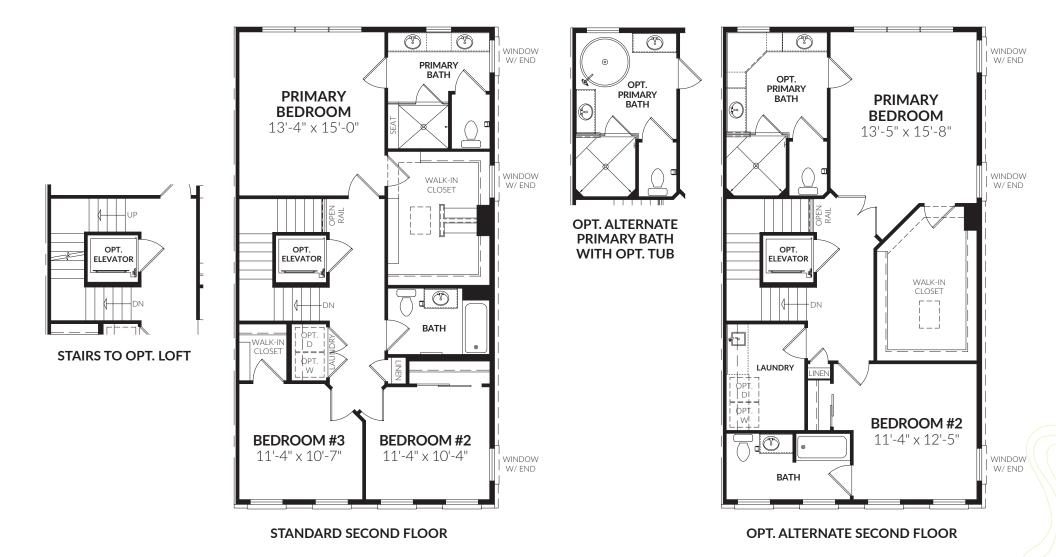

## Second Floor

CraftmarkHomes.com/TheGrove

All artist's renderings are concepts, may show optional features and are subject to change without notice. Ask Sales Manager for details. All floor plans and elevations are approximate and subject to change without notice. Room sizes and window configurations may vary with elevation. All dimensions noted represent widest point of room. Doors are not to scale and do not reflect actual door sizes.

WITH BEDROOM & FLEX SPACE

All artist's renderings are concepts, may show optional features and are subject to change without notice. Ask Sales Manager for details. All floor plans and elevations are approximate and subject to change without notice. Room sizes and window configurations may vary with elevation. All dimensions noted represent widest point of room. Doors are not to scale and do not reflect actual door sizes. \*Loft bedrooms/baths are subject to availability set by jurisdictions.