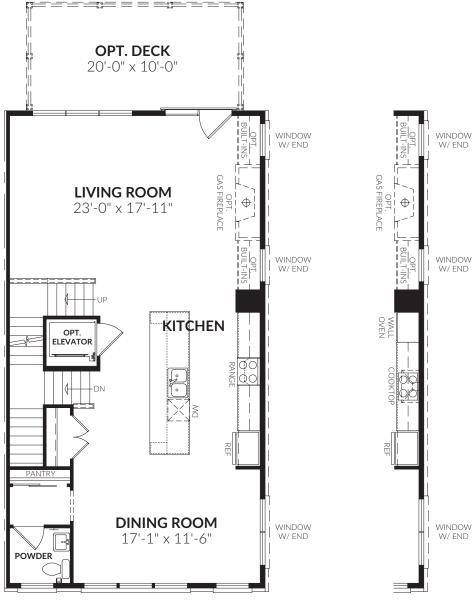

#GROVE

CRAFTMARK HOMES®

3-5 BR | 2-4 Full BA | 2 Half BA | 2-Car Garage

STANDARD FIRST FLOOR

OPT. GOURMET KITCHEN

**OPT. DRY BAR** 

First Floor

## Second Floor

CraftmarkHomes.com/TheGrove

All artist's renderings are concepts, may show optional features and are subject to change without notice. Ask Sales Manager for details. All floor plans and elevations are approximate and subject to change without notice. Room sizes and window configurations may vary with elevation. All dimensions noted represent widest point of room. Doors are not to scale and do not reflect actual door sizes.