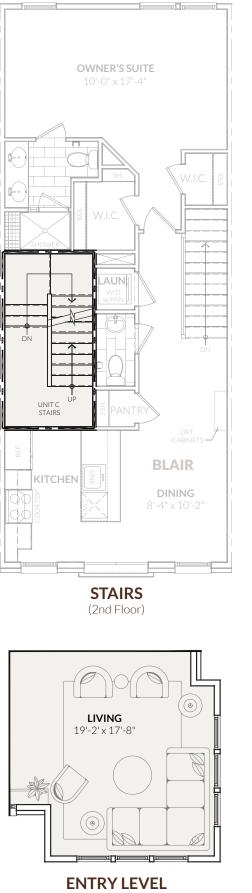

## CRAFTMARK HOMES

LUXURY URBAN RESIDENCES

(1st Floor)

(3rd Floor End Condition with Corner Bay\*) HOMESITE SPECIFIC

\*Depth of bay may vary depending on homesite & elevation.

All artist's renderings are concepts, may show optional features and are subject to change without notice. Ask Sales Manager for details. All floor plans and elevations are approximate and subject to change without notice. Room sizes and window configurations may vary with elevation. All dimensions noted represent widest point of room. Doors are not to scale and do not reflect actual door sizes.