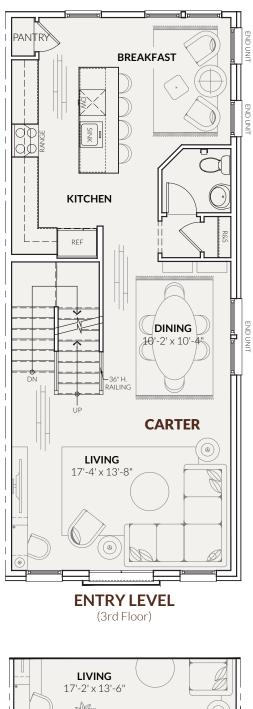

## THE CARTER 3 or 2 bedrooms | 2.5 baths

## CRAFTMARK HOMES

LUXURY URBAN RESIDENCES

(1st Floor)

(3rd Floor End Condition with Corner Bay\*) HOMESITE SPECIFIC

\*Depth of bay may vary depending on homesite & elevation.

All artist's renderings are concepts, may show optional features and are subject to change without notice. Ask Sales Manager for details. All floor plans and elevations are approximate and subject to change without notice. Room sizes and window configurations may vary with elevation. All dimensions noted represent widest point of room. Doors are not to scale and do not reflect actual door sizes.