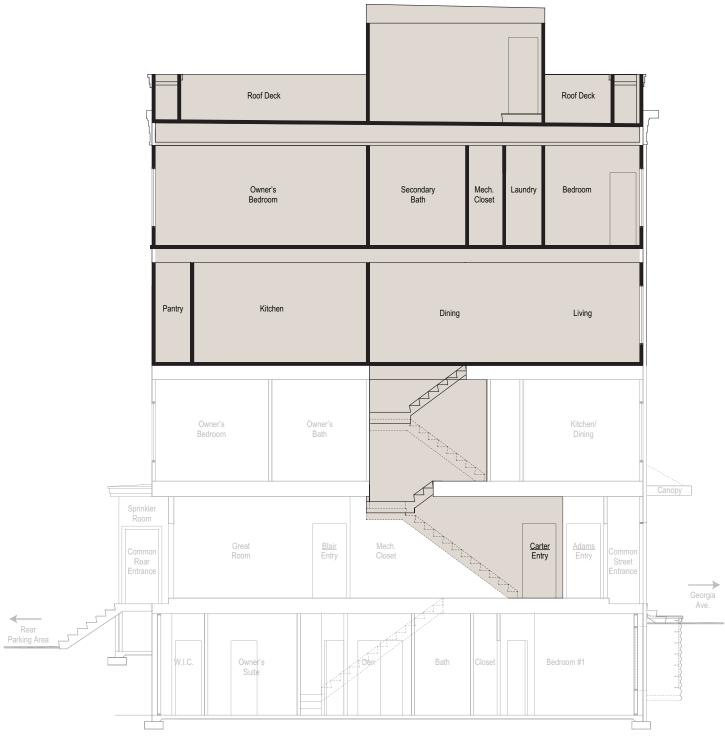

## **BUILDING CROSS SECTION**

Note: Shaded area represents finished living area of The Carter.