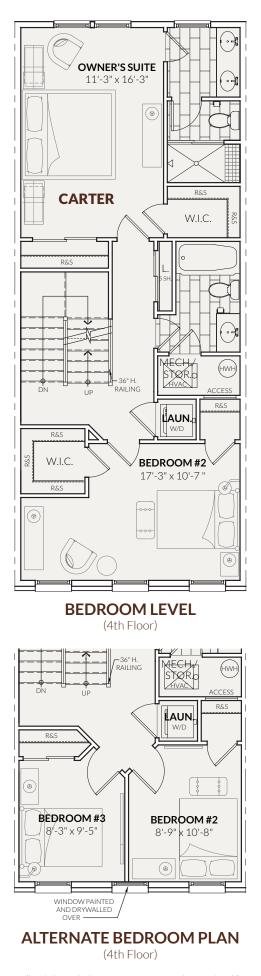

## THE CARTER 3 or 2 bedrooms | 2.5 baths



## CRAFTMARK HOMES

LUXURY URBAN RESIDENCES



(1st Floor)



(3rd Floor End Condition with Corner Bay\*) HOMESITE SPECIFIC





\*Depth of bay may vary depending on homesite & elevation.

All artist's renderings are concepts, may show optional features and are subject to change without notice. Ask Sales Manager for details. All floor plans and elevations are approximate and subject to change without notice. Room sizes and window configurations may vary with elevation. All dimensions noted represent widest point of room. Doors are not to scale and do not reflect actual door sizes.





**ROOF TERRACE** 

All artist's renderings are concepts, may show optional features and are subject to change without notice. Ask Sales Manager for details. All floor plans and elevations are approximate and subject to change without notice. Room sizes and window configurations may vary with elevation. All dimensions noted represent widest point of room. Doors are not to scale and do not reflect actual door sizes.



## **BUILDING CROSS SECTION**

Note: Shaded area represents finished living area of The Carter.



## CRAFTMARKHOMES.COM/GEORGIAROW

All artist's renderings are concepts, may show optional features and are subject to change without notice. Ask Sales Manager for details. All floor plans and elevations are approximate and subject to change without notice. Room sizes and wind