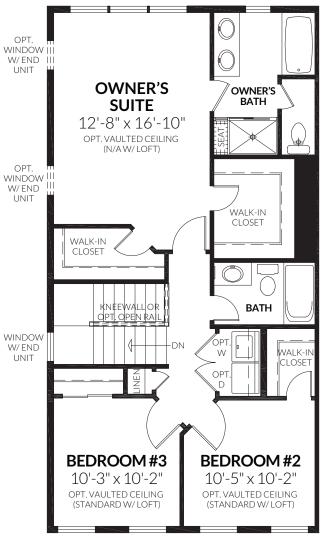

### Second Floor

## Optional Loft\*

**OWNER'S BATH** WITH OPT. TWO-HEADED SHOWER

WITH OPT. LOFT\*

**OPT. LOFT & BATH** WITH 4' EXTENSION\*