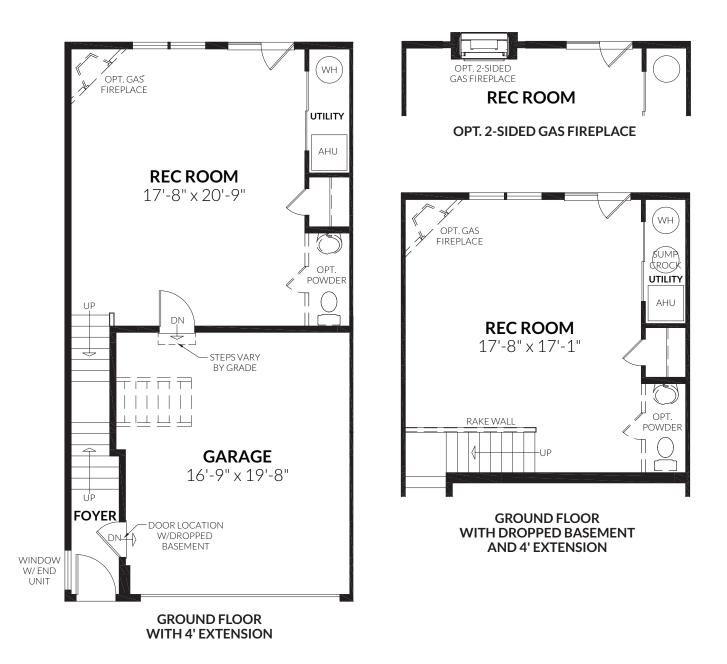

# MATENYHILL

## THE ARLINGTON

3-4 BR | 2-3 FULL BA | 1-2 HALF BA | 2-CAR GARAGE





BETTER HOMES. BETTER LIVING.

Artist's Conception

## Ground Floor



## First Floor



#### CRAFTMARKHOMES.COM

All artist's renderings are concepts, may show optional features and are subject to change without notice. Ask Sales Manager for details. All floor plans and elevations are approximate and subject to change without notice. Room sizes and window configurations may vary with elevation. All dimensions noted represent widest point of room. Doors are not to scale and do not reflect actual door sizes.

### Second Floor

## Optional Loft\*





**OWNER'S BATH** WITH OPT. TWO-HEADED SHOWER



WITH OPT. LOFT\*



**OPT. LOFT & BATH** WITH 4' EXTENSION\*

#### **SECOND FLOOR** WITH 4' EXTENSION

#### CRAFTMARKHOMES.COM



All artist's renderings are concepts, may show optional features and are subject to change without notice. Ask Sales Manager for detail