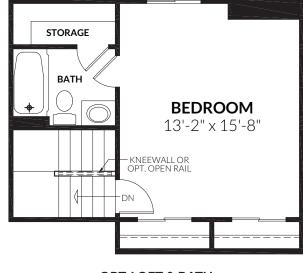

## Optional Loft\*

**OWNER'S BATH** WITH OPT. TWO-HEADED SHOWER

WITH OPT. LOFT\*

**OPT. LOFT & BATH** WITH 4' EXTENSION\*

#### **SECOND FLOOR** WITH 4' EXTENSION