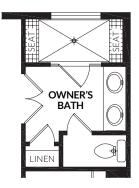

## Optional Loft\*

**OWNER'S BATH** WITH OPT. TWO-HEADED SHOWER

WITH OPT. LOFT\*

**OPT. LOFT & BATH** WITH 4' EXTENSION\*