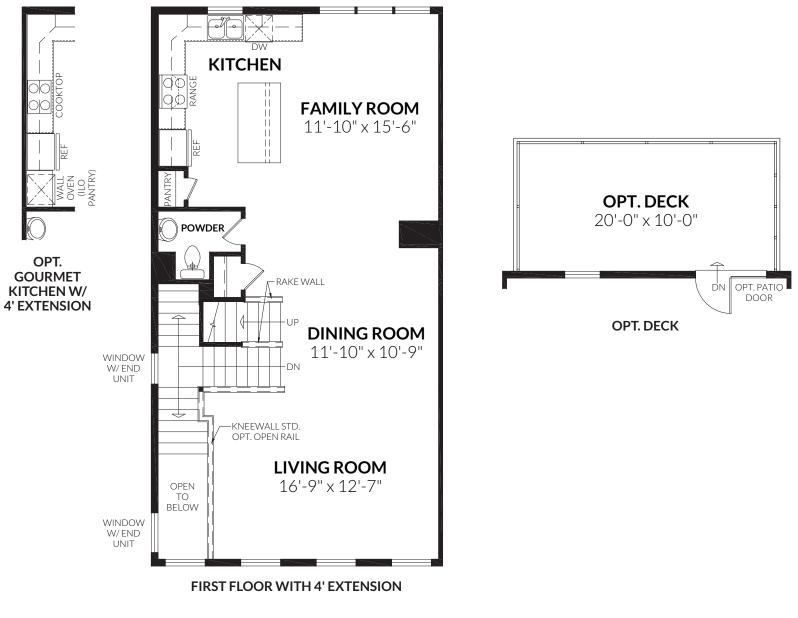

# MATENYHILL

## THE ARLINGTON

3-4 BR | 2-3 FULL BA | 1-2 HALF BA | 2-CAR GARAGE





BETTER HOMES. BETTER LIVING.

Artist's Conception

## Ground Floor



## First Floor



#### CRAFTMARKHOMES.COM

All artist's renderings are concepts, may show optional features and are subject to change without notice. Ask Sales Manager for details. All floor plans and elevations are approximate and subject to change without notice. Room sizes and window configurations may vary with elevation. All dimensions noted represent widest point of room. Doors are not to scale and do not reflect actual door sizes.

### Second Floor

## Optional Loft\*





**OWNER'S BATH** WITH OPT. TWO-HEADED SHOWER



WITH OPT. LOFT\*



**OPT. LOFT & BATH** WITH 4' EXTENSION\*

#### **SECOND FLOOR** WITH 4' EXTENSION

#### CRAFTMARKHOMES.COM



All artist's renderings are concepts, may show optional features and are subject to change without notice. Ask Sales Manager for details. All floor plans