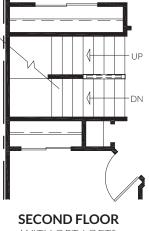

# MATENYHILL

## THE ARLINGTON

3-4 BR | 2-3 FULL BA | 1-2 HALF BA | 2-CAR GARAGE





BETTER HOMES. BETTER LIVING.

Artist's Conception

## Ground Floor



## First Floor



#### CRAFTMARKHOMES.COM

All artist's renderings are concepts, may show optional features and are subject to change without notice. Ask Sales Manager for details. All floor plans and elevations are approximate and subject to change without notice. Room sizes and window configurations may vary with elevation. All dimensions noted represent widest point of room. Doors are not to scale and do not reflect actual door sizes.

### Second Floor

## Optional Loft\*





**OWNER'S BATH** WITH OPT. TWO-HEADED SHOWER



WITH OPT. LOFT\*



**OPT. LOFT & BATH** WITH 4' EXTENSION\*

#### **SECOND FLOOR** WITH 4' EXTENSION

#### CRAFTMARKHOMES.COM



All artist's renderings are concepts, may show optional features and are subject to change without notice. Ask Sales Manager for details. All floor plans and elevations are approximate and subject to change without notice. Room sizes and window configurations may vary with elevation. All dimensions noted represent widest point of room. Doors are not to scale and do not reflect actual door sizes. \*Loft bedrooms/baths are subject to availability set by jurisdictions.